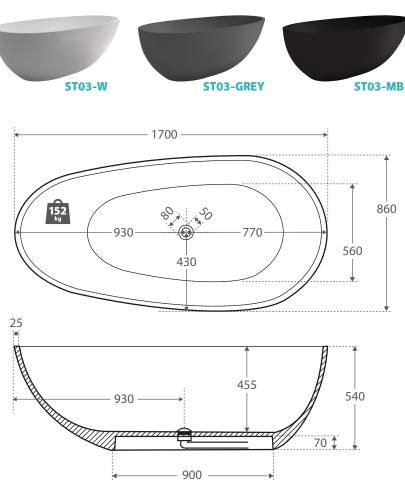

| Product Code | ST03-MB       |
|--------------|---------------|
| Barcode      | 9347900016733 |

| Specifications |         |
|----------------|---------|
| Length         | 1700 mm |
| Width          | 860 mm  |
| Height         | 540 mm  |
| Weight         | 152 kg  |

All measurements are in millimetres and subject to change without notice. Effective 1st May 2017.