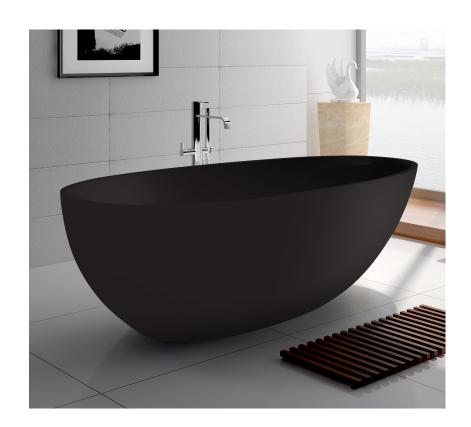

## Free-Standing Cast Stone Bath

- Cast Stone Solid Surface Bath
- Matte black finish (also available in matte white and matte grey
- Captivating asymetrical design
- Modern free-standing style
- Easy to clean finish
- Chrome waste included with bath
- Matte white waste available separately
- Matching basins available

| Product Code | ST03-MB       |
|--------------|---------------|
| Barcode      | 9347900016733 |

| Specifications |         |
|----------------|---------|
| Length         | 1700 mm |
| Width          | 860 mm  |
| Height         | 540 mm  |
| Weight         | 152 kg  |